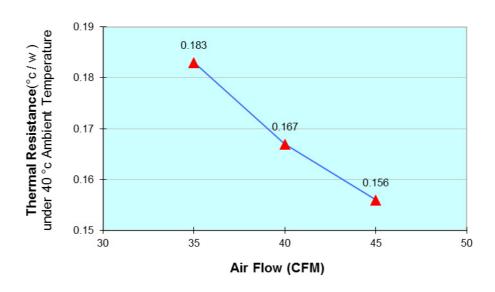

# J JOUJYE

## **Product Spec Sheet**

## **B12**





### **Application:**

Recommend for Intel® Xeon® Platinum / Gold Family Processor ( Products formerly Skylake ), Socket FCLGA3647

#### For Square ILM Only

Passive Cooler for 2U Server and up

### **Overall Specification:**

Dimension: 90 x 90 x 64 mm

Weight: 590 g

Material: Aluminum Heatsink, Copper Base with Heatpipes Embedded

Convenient Heat Sink Screw captive mounting Thermal Grease Shin-Etsu 7762 Pre-printed

Support CPU power up to 205 Watts heat dissipation Includes Package Carrier for Processor Installation

#### **Active Cooler B12 Thermal Performance Curve:**